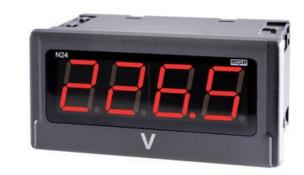

## **N24**

Universal input digital panel meter for measurement of d.c. voltage or d.c. current, temperature from Pt100 sensors and J, K thermocouples, a.c. voltage and a.c. current.

## N24H65XX

4 Digit Panel Meter, 0-50 dc input, 20-40V ac/dc

LUMEL

- Universal input (Programmable)
- · Wide voltage, AC/DC control
- 4 Digit LED display