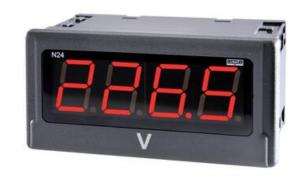

# **N24**

Universal input digital panel meter for measurement of d.c. voltage or d.c. current, temperature from Pt100 sensors and J, K thermocouples, a.c. voltage and a.c. current.

### N24H64XX

4 Digit Panel Meter, 0-50 dc input, 85-230V ac

LUMEL

- Universal input (Programmable)
- · Wide voltage, AC/DC control
- · 4 Digit LED display