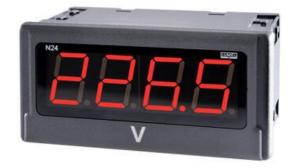

## N24

Universal input digital panel meter for measurement of d.c. voltage or d.c. current, temperature from Pt100 sensors and J, K thermocouples, a.c. voltage and a.c. current.

N24H61XX 4 Digit Panel Meter, 0-50 dc input, 240V ac

- Universal input (Programmable)
- Wide voltage, AC/DC control
- 4 Digit LED display