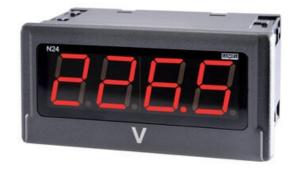

## N24

Universal input digital panel meter for measurement of d.c. voltage or d.c. current, temperature from Pt100 sensors and J, K thermocouples, a.c. voltage and a.c. current.

N24H55XX 4 Digit Panel Meter, ±5A dc input, 20-40V ac/dc

- Universal input (Programmable)
- Wide voltage, AC/DC control
- 4 Digit LED display