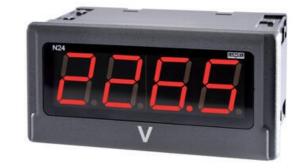

## **N24**

Universal input digital panel meter for measurement of d.c. voltage or d.c. current, temperature from Pt100 sensors and J, K thermocouples, a.c. voltage and a.c. current.

## N24H54XX

4 Digit Panel Meter, ±5A dc input, 85-230V ac

- Universal input (Programmable)
- · Wide voltage, AC/DC control
- · 4 Digit LED display