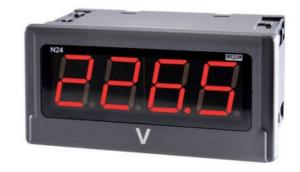

# **N24**

Universal input digital panel meter for measurement of d.c. voltage or d.c. current, temperature from Pt100 sensors and J, K thermocouples, a.c. voltage and a.c. current.

### N24H52XX

4 Digit Panel Meter, ±5A dc input, 110V ac

- Universal input (Programmable)
- · Wide voltage, AC/DC control
- 4 Digit LED display