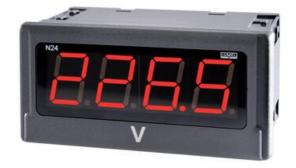

## N24

Universal input digital panel meter for measurement of d.c. voltage or d.c. current, temperature from Pt100 sensors and J, K thermocouples, a.c. voltage and a.c. current.

N24H51XX 4 Digit Panel Meter, ±5A dc input, 240V ac