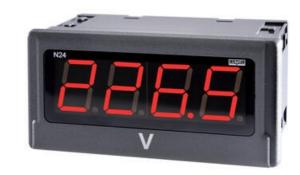

## **N24**

Universal input digital panel meter for measurement of d.c. voltage or d.c. current, temperature from Pt100 sensors and J, K thermocouples, a.c. voltage and a.c. current.

## N24H45XX

4 Digit Panel Meter, ±1A dc input, 20-40V ac/dc

LUMEL

- Universal input (Programmable)
- · Wide voltage, AC/DC control
- 4 Digit LED display