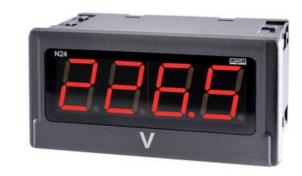

## **N24**

Universal input digital panel meter for measurement of d.c. voltage or d.c. current, temperature from Pt100 sensors and J, K thermocouples, a.c. voltage and a.c. current.

## N24H35XX

4 Digit Panel Meter, ±400V dc input, 20-40V ac/dc

LUMEL

- Universal input (Programmable)
- · Wide voltage, AC/DC control
- · 4 Digit LED display