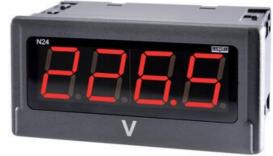

## N24

Universal input digital panel meter for measurement of d.c. voltage or d.c. current, temperature from Pt100 sensors and J, K

## N24H34XX

4 Digit Panel Meter, ±400V dc input, 85-230V ac

thermocouples, a.c. voltage and a.c. current.

LUMEL

- Universal input (Programmable)
- · Wide voltage, AC/DC control
- 4 Digit LED display