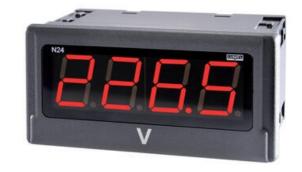

## **N24**

Universal input digital panel meter for measurement of d.c. voltage or d.c. current, temperature from Pt100 sensors and J, K thermocouples, a.c. voltage and a.c. current.

#### N24H31XX

4 Digit Panel Meter, ±400V dc input, 240V ac

- Universal input (Programmable)
- · Wide voltage, AC/DC control
- · 4 Digit LED display