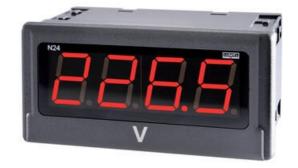

## N24

Universal input digital panel meter for measurement of d.c. voltage or d.c. current, temperature from Pt100 sensors and J, K thermocouples, a.c. voltage and a.c. current.

N24H25XX 4 Digit Panel Meter, ±250V DC input, 20-40V ac/dc

LUMEL

- Universal input (Programmable)
- Wide voltage, AC/DC control
- 4 Digit LED display