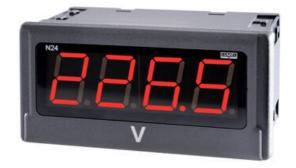

## N24

Universal input digital panel meter for measurement of d.c. voltage or d.c. current, temperature from Pt100 sensors and J, K thermocouples, a.c. voltage and a.c. current.

N24H22XX 4 Digit Panel Meter, ±250V DC input, 110V ac