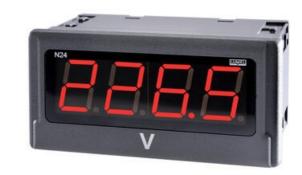

Universal input digital panel meter for measurement of d.c. voltage or d.c. current, temperature from Pt100 sensors and J, K thermocouples, a.c. voltage and a.c. current.

## N24H21XX

4 Digit Panel Meter, ±250V DC input, 240V ac

LUMEL

- Universal input (Programmable)
- · Wide voltage, AC/DC control
- 4 Digit LED display