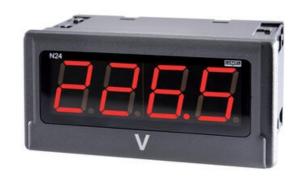

## **N24**

Universal input digital panel meter for measurement of d.c. voltage or d.c. current, temperature from Pt100 sensors and J, K thermocouples, a.c. voltage and a.c. current.

## N24H15XX

4 Digit Panel Meter, ±100V DC input, 20-40V ac/dc

LUMEL

- Universal input (Programmable)
- · Wide voltage, AC/DC control
- 4 Digit LED display