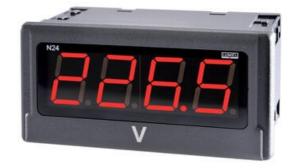

## N24

Universal input digital panel meter for measurement of d.c. voltage or d.c. current, temperature from Pt100 sensors and J, K thermocouples, a.c. voltage and a.c. current.

N24H12XX 4 Digit Panel Meter, ±100V DC input, 110V ac