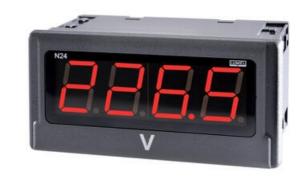

## **N24**

Universal input digital panel meter for measurement of d.c. voltage or d.c. current, temperature from Pt100 sensors and J, K thermocouples, a.c. voltage and a.c. current.

## N24H11XX

4 Digit Panel Meter, ±100V DC input, 240V ac

LUMEL

- Universal input (Programmable)
- · Wide voltage, AC/DC control
- 4 Digit LED display