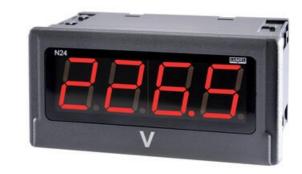

## LUMEL EVERYTHING COUNTS

Universal input digital panel meter for measurement of d.c. voltage or d.c. current, temperature from Pt100 sensors and J, K thermocouples, a.c. voltage and a.c. current.

## N24Z65XX

**N24** 

4 Digit Panel Meter, 20-500Hz input, 20-40V ac/dc

- Universal input (Programmable)
- · Wide voltage, AC/DC control
- 4 Digit LED display