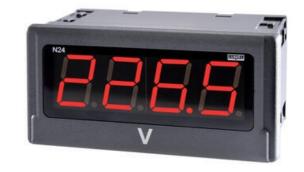

# **N24**

Universal input digital panel meter for measurement of d.c. voltage or d.c. current, temperature from Pt100 sensors and J, K thermocouples, a.c. voltage and a.c. current.

### N24Z64XX

4 Digit Panel Meter, 20-500Hz input, 85-230V ac

- Universal input (Programmable)
- · Wide voltage, AC/DC control
- 4 Digit LED display