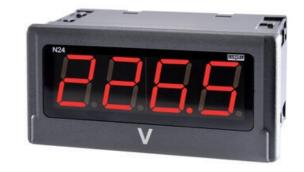

## **N24**

Universal input digital panel meter for measurement of d.c. voltage or d.c. current, temperature from Pt100 sensors and J, K thermocouples, a.c. voltage and a.c. current.

#### N24Z61XX

4 Digit Panel Meter, 20-500Hz input, 240V ac

- Universal input (Programmable)
- · Wide voltage, AC/DC control
- · 4 Digit LED display