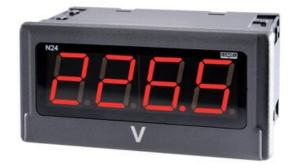

## N24

Universal input digital panel meter for measurement of d.c. voltage or d.c. current, temperature from Pt100 sensors and J, K thermocouples, a.c. voltage and a.c. current.

N24Z55XX 4 Digit Panel Meter, 5A ac input, 20-40V ac/dc

- Universal input (Programmable)
- Wide voltage, AC/DC control
- 4 Digit LED display