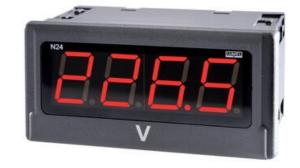

# **N24**

LUMEL EVERYTHING COUNTS

Universal input digital panel meter for measurement of d.c. voltage or d.c. current, temperature from Pt100 sensors and J, K thermocouples, a.c. voltage and a.c. current.

### N24Z52XX

4 Digit Panel Meter, 5A ac input, 110V ac

- Universal input (Programmable)
- · Wide voltage, AC/DC control
- 4 Digit LED display