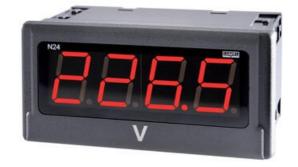

## N24

Universal input digital panel meter for measurement of d.c. voltage or d.c. current, temperature from Pt100 sensors and J, K thermocouples, a.c. voltage and a.c. current.

N24Z25XX 4 Digit Panel Meter, 250V ac input, 20-40V ac/dc

- Universal input (Programmable)
- Wide voltage, AC/DC control
- 4 Digit LED display