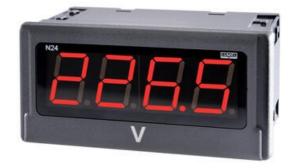

## N24

Universal input digital panel meter for measurement of d.c. voltage or d.c. current, temperature from Pt100 sensors and J, K thermocouples, a.c. voltage and a.c. current.

N24T42XX 4 Digit Panel Meter, K type input, 110V ac