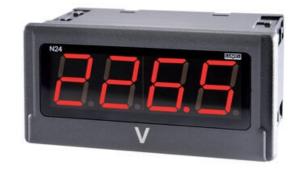

# **N24**

Universal input digital panel meter for measurement of d.c. voltage or d.c. current, temperature from Pt100 sensors and J, K thermocouples, a.c. voltage and a.c. current.

### N24T31XX

4 Digit Panel Meter, J type input, 240V ac

- Universal input (Programmable)
- · Wide voltage, AC/DC control
- · 4 Digit LED display