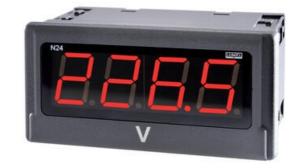

## **N24**

Universal input digital panel meter for measurement of d.c. voltage or d.c. current, temperature from Pt100 sensors and J, K thermocouples, a.c. voltage and a.c. current.

## N24S64XX

4 Digit Panel Meter, ±10V input, 85-230V ac, 24V output

- Universal input (Programmable)
- Wide voltage, AC/DC control
- · 4 Digit LED display