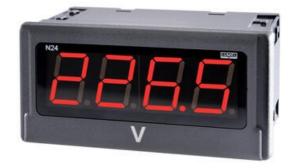

## N24

Universal input digital panel meter for measurement of d.c. voltage or d.c. current, temperature from Pt100 sensors and J, K thermocouples, a.c. voltage and a.c. current.

N24S62XX 4 Digit Panel Meter, ±10V input, 110V ac

- Universal input (Programmable)
- Wide voltage, AC/DC control
- 4 Digit LED display