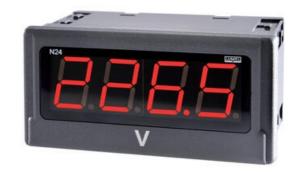

## **N24**

Universal input digital panel meter for measurement of d.c. voltage or d.c. current, temperature from Pt100 sensors and J, K thermocouples, a.c. voltage and a.c. current.

## N24S61XX

4 Digit Panel Meter, ±10V input, 240V ac

- Universal input (Programmable)
- Wide voltage, AC/DC control
- 4 Digit LED display