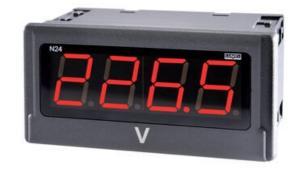

## **N24**

Universal input digital panel meter for measurement of d.c. voltage or d.c. current, temperature from Pt100 sensors and J, K thermocouples, a.c. voltage and a.c. current.

#### N24S55XX

4 Digit Panel Meter, ±60mV input, 20-40V ac/dc, 24V output

- Universal input (Programmable)
- Wide voltage, AC/DC control
- · 4 Digit LED display