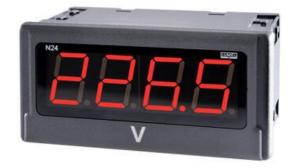

## N24

Universal input digital panel meter for measurement of d.c. voltage or d.c. current, temperature from Pt100 sensors and J, K thermocouples, a.c. voltage and a.c. current.

N24S52XX 4 Digit Panel Meter, ±60mV input, 110V ac