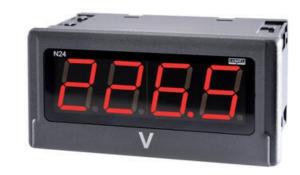

## N24

Universal input digital panel meter for measurement of d.c. voltage or d.c. current, temperature from Pt100 sensors and J, K thermocouples, a.c. voltage and a.c. current.

## N24S51XX

4 Digit Panel Meter, ±60mV input, 240V ac

LUMEL

- Universal input (Programmable)
- · Wide voltage, AC/DC control
- 4 Digit LED display