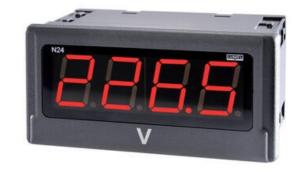

## **N24**

Universal input digital panel meter for measurement of d.c. voltage or d.c. current, temperature from Pt100 sensors and J, K thermocouples, a.c. voltage and a.c. current.

## N24S44XX

4 Digit Panel Meter, 0-10V input, 85-230V ac, 24V output

- Universal input (Programmable)
- Wide voltage, AC/DC control
- · 4 Digit LED display