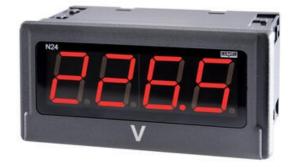

## N24

Universal input digital panel meter for measurement of d.c. voltage or d.c. current, temperature from Pt100 sensors and J, K thermocouples, a.c. voltage and a.c. current.

N24S43XX 4 Digit Panel Meter, 0-10V input, 24V ac

- Universal input (Programmable)
- Wide voltage, AC/DC control
- 4 Digit LED display