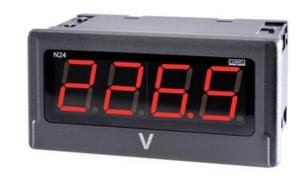

## N24

Universal input digital panel meter for measurement of d.c. voltage or d.c. current, temperature from Pt100 sensors and J, K thermocouples, a.c. voltage and a.c. current.

## N24S42XX

4 Digit Panel Meter, 0-10V input, 110V ac

LUMEL

- Universal input (Programmable)
- · Wide voltage, AC/DC control
- 4 Digit LED display