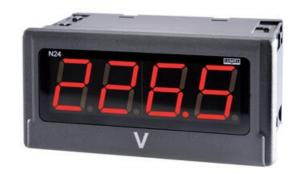

## **N24**

Universal input digital panel meter for measurement of d.c. voltage or d.c. current, temperature from Pt100 sensors and J, K thermocouples, a.c. voltage and a.c. current.

## N24S41XX

4 Digit Panel Meter, 0-10V input, 240V ac

LUMEL

- Universal input (Programmable)
- · Wide voltage, AC/DC control
- 4 Digit LED display