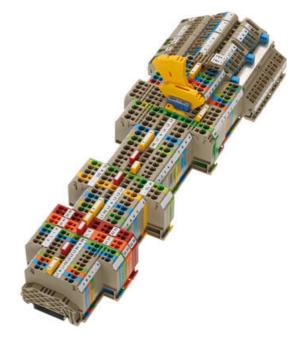

## FEED THROUGH TERMINALS - FRK 1.5-16MM<sup>2</sup>

**FRK** 

3221.9

FRK 4/3A Red, 4mm<sup>2</sup> Push-in feed through, 1 in, 2 out

- Wiring without tools
- Material polyamide 6.6
- Temperature resistance -40 °C...+120 °C
- Flammability class V0
- See also FRKI for additional sizes

## PRODUCT DESCRIPTION

The FRK series is the 1st generation of an innovative range of push-in connection terminals. It ranges from the smallest cross-section of 0.2 mm² to 16 mm² in feed-through and snap on Earths, disconnect, fuse and installation terminals. The push-in connection enables a safe and fast connection of rigid and flexible conductors with wire end ferrules.