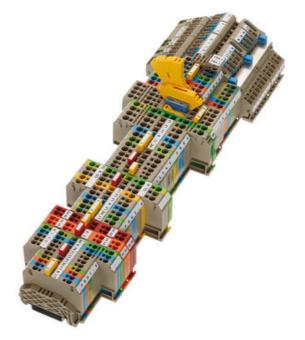

## FEED THROUGH TERMINALS - FRK 1.5-16MM<sup>2</sup>

**FRK** 

3202.5 FRK 1.5/4A Blue, 1.5mm<sup>2</sup> Push-in feed through, 2 in, 2

- · Wiring without tools
- Material polyamide 6.6
- Temperature resistance -40 °C...+120 °C
- Flammability class V0
- · See also FRKI for additional sizes

## PRODUCT DESCRIPTION

The FRK series is the 1st generation of an innovative range of push-in connection terminals. It ranges from the smallest cross-section of 0.2 mm² to 16 mm² in feed-through and snap on Earths, disconnect, fuse and installation terminals. The push-in connection enables a safe and fast connection of rigid and flexible conductors with wire end ferrules.