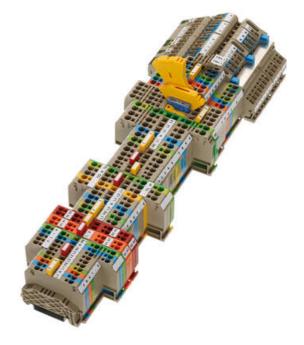

## FEED THROUGH TERMINALS - FRK 1.5-16MM<sup>2</sup>

**FRK** 

3200.5 FRK 1.5/2A Blue, 1.5mm<sup>2</sup> Push-in feed through

- Wiring without tools
- Material polyamide 6.6
- Temperature resistance -40 °C...+120 °C
- Flammability class V0
- See also FRKI for additional sizes

## PRODUCT DESCRIPTION

The FRK series is the 1st generation of an innovative range of push-in connection terminals. It ranges from the smallest cross-section of 0.2 mm² to 16 mm² in feed-through and snap on Earths, disconnect, fuse and installation terminals. The push-in connection enables a safe and fast connection of rigid and flexible conductors with wire end ferrules.