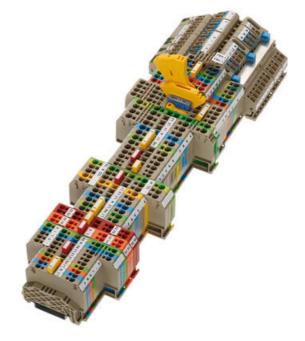

## FEED THROUGH TERMINALS - FRK 1.5-16MM<sup>2</sup>

**FRK** 

3202.2 FRK 1.5/4A Beige, 1.5mm<sup>2</sup> Push-in feed through, 2 in, 2

- · Wiring without tools
- Material polyamide 6.6
- Temperature resistance -40 °C...+120 °C
- Flammability class V0
- · See also FRKI for additional sizes

## PRODUCT DESCRIPTION

The FRK series is the 1st generation of an innovative range of push-in connection terminals. It ranges from the smallest cross-section of 0.2 mm² to 16 mm² in feed-through and snap on Earths, disconnect, fuse and installation terminals. The push-in connection enables a safe and fast connection of rigid and flexible conductors with wire end ferrules.