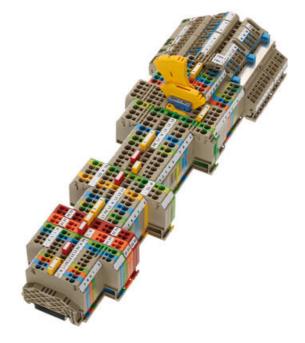

## FEED THROUGH TERMINALS - FRK 1.5-16MM<sup>2</sup>

**FRK** 

3210.7 FRK 2.5/2A White, 2.5mm<sup>2</sup> Push-in feed through

- Wiring without tools
- Material polyamide 6.6
- Temperature resistance -40 °C...+120 °C
- Flammability class V0
- See also FRKI for additional sizes

## PRODUCT DESCRIPTION

The FRK series is the 1st generation of an innovative range of push-in connection terminals. It ranges from the smallest cross-section of 0.2 mm² to 16 mm² in feed-through and snap on Earths, disconnect, fuse and installation terminals. The push-in connection enables a safe and fast connection of rigid and flexible conductors with wire end ferrules.

The clever range of accessories significantly reduces assembly and storage costs. With the pluggable potential distribution systems FQI, potentials can be easily multiplied.

The compact FRKI range completes the offer with 6 -10mm compact terminals to complement the FRK offer.