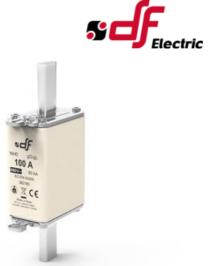

# **GG NH FUSE LINKS 690V**

382245 fuses NH C1 gG 690V 100A

#### **GENERAL DATA**

| Туре              | NHC1 gG |
|-------------------|---------|
| Rated current     | 100 A   |
| Voltage ac max    | 690 V   |
| Breaking capacity | 80 kA   |