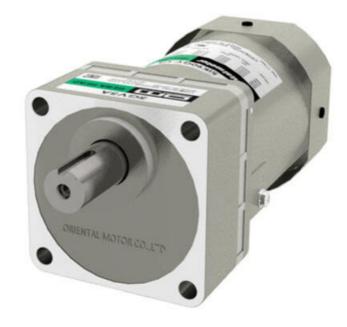

## ORIENTAL MOTOR - 90MM 90W ELECTROMAGNETIC BRAKE MOTOR WITH INLINE GEARBOX

5RK90GE-AW2MJ+5GE3S 90MM electromagnetic brake motor 90W 110V lead wire 1ph 50/60 Hz + 90MM Square gearbox 3:1

- 1.8 to 20 Nm output torque
- Low noise 4 pole motor
- Power off electromagnetic brake for holding load
- UL, CSA, CE marking
- Voltage options for round the world use.

## PRODUCT DESCRIPTION

Standard induction AC motors from Oriental Motor. Single phase powered, with an power off electromagnetic brake at the rear of the motor for quick stopping and light holding.

With an AC electromagnetic brake which is activated when power is not applied, the motor stops instantaneously and holds the load when the power is removed.