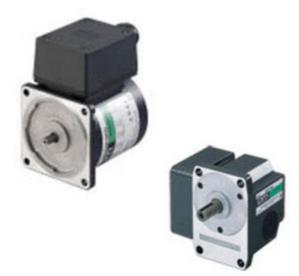

## ORIENTAL MOTOR - 80MM 25W ELECTROMAGNETIC BRAKE MOTOR WITH RIGHT ANGLE SOLID SHAFT GEARBOX

4RK25GN-AW2MJ+4GN100RA 80mm electromagnetic brake motor 25W 110V lead wire 1ph 50/60 Hz + 80MM Right angle solid shaft gearbox 100:1

## Motor and Gearhead ship separately.