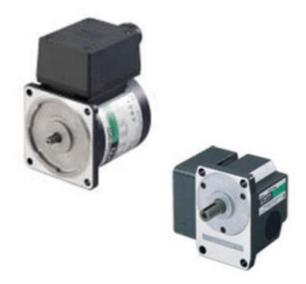

## ORIENTAL MOTOR - 80MM 25W ELECTROMAGNETIC BRAKE MOTOR WITH RIGHT ANGLE HOLLOW SHAFT GEARBOX

4RK25GN-AW2MJ+4GN100RH

80mm electromagnetic brake motor 25W 110V lead wire 1ph 50/60 Hz + 80MM Right angle hollow shaft gearbox 100:1

## Motor and Gearhead ship separately.