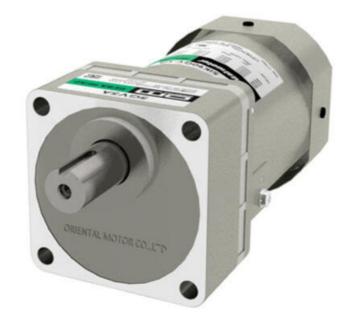

## **ORIENTAL MOTOR - 90MM 90W** INDUCTION MOTOR WITH INLINE **GEARBOX**

5IK90GE-AW2U+5GE100S 90mm induction motor 90W 110/115V lead wire 1ph 60Hz + 90mm Square gearbox 100:1

- 1.8 to 20 Nm output torque
- · Low noise 4 pole motor
- · Single phase constant speed or three phase for inverter driven speed control
- UL, CSA, CE marking
- Voltage options for round the world use.

## **PRODUCT DESCRIPTION**

Standard induction AC motors from Oriental Motor include single and three phase powered motors.

The single phase motor uses a capacitor for start, with options covering many worldwide voltages.