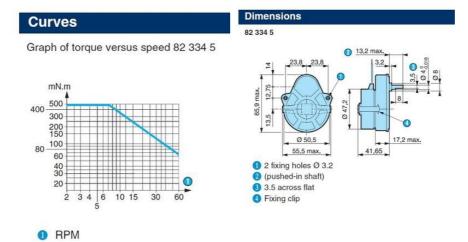

## **TECHNICAL DATA**

| Diameter        | 51 mm      |
|-----------------|------------|
| IP class        | IP40       |
| Length          | 42 mm      |
| Max. torque     | 0.5        |
| Power           | 0.42 W     |
| Shaft diameter  | 4 mm       |
| Speed options   | 0.33→60rpm |
| Supply voltage  | 230 V AC   |
| Type of gearbox | Spur ovoid |
| Weight          | 0.16 kg    |