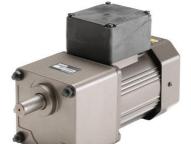

## **PANASONIC 3 SERIES AND GV BRUSHLESS**

MBEG5A5BCV Brushless amplifier 230V for 50w GV motor

- Clearance stock for obsolete Panasonic items
- Only parts shown are available All new, boxed condition
- Can not be re-ordered when stock exhausted