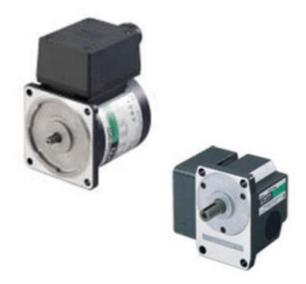

## ORIENTAL MOTOR - 90MM 40W ELECTROMAGNETIC BRAKE MOTOR WITH RIGHT ANGLE SOLID SHAFT GEARBOX

5RK40GN-AW2MU+5GN100RA 90MM electromagnetic brake motor 40W 110/115V lead wire 1ph 60Hz + 90MM Right angle solid shaft gearbox 100:1

## Motor and Gearhead ship separately.

## PRODUCT DESCRIPTION

Standard induction AC motors from Oriental Motor. Single phase powered, with an power off electromagnetic brake at the rear of the motor for quick stopping and light holding.

With an AC electromagnetic brake which is activated when power is not applied, the motor stops instantaneously and holds the load when the power is removed.