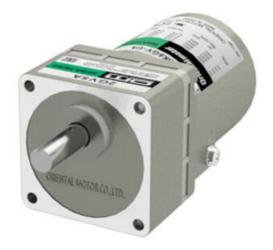

## ORIENTAL MOTOR - 60MM 6W ELECTROMAGNETIC BRAKE MOTOR WITH INLINE GEARBOX

2RK6GN-AW2MU+2GN100S 60mm electromagnetic brake motor 6W 110/115V lead wire 1ph 60Hz + 60MM Square gearbox 100:1

- 0.12 to 3 Nm output torque
- · Low noise 4 pole motor
- Power off electromagnetic brake for holding load
- UL, CSA, CE marking
- · Voltage options for round the world use.

## PRODUCT DESCRIPTION

Standard induction AC motors from Oriental Motor. Single phase powered, with an power off electromagnetic brake at the rear of the motor for quick stopping and light holding.

With an AC electromagnetic brake which is activated when power is not applied, the motor stops instantaneously and holds the load when the power is removed.