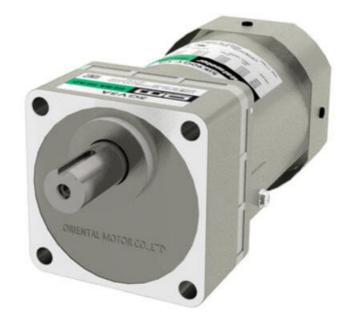

## **ORIENTAL MOTOR - 90MM 60W QUICK REVERSE MOTOR WITH INLINE GEARBOX**

5RK60GE-AW2U+5GE100S 90mm guick reversible motor 60W 110/115V lead wire 1ph 60Hz + 90mm Square gearbox 100:1

- 1.2 to 20 Nm output torque
- · Low noise 4 pole motor
- 30 minute rated with fast acting internal mechanical brake for fast stop
- UL, CSA, CE marking
- Voltage options for round the world use.

## **PRODUCT DESCRIPTION**

Standard induction AC motors from Oriental Motor. Single phase powered, with a friction plate at the rear of the motor for quick stopping and light holding.

Permanent friction allows for a maximum of 30 minute operation before cool down.